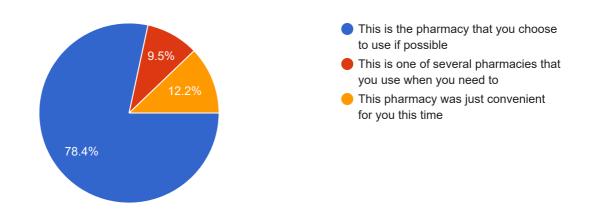

#### Which of the following best describes how you use this pharmacy

74 responses

**Question 9** 