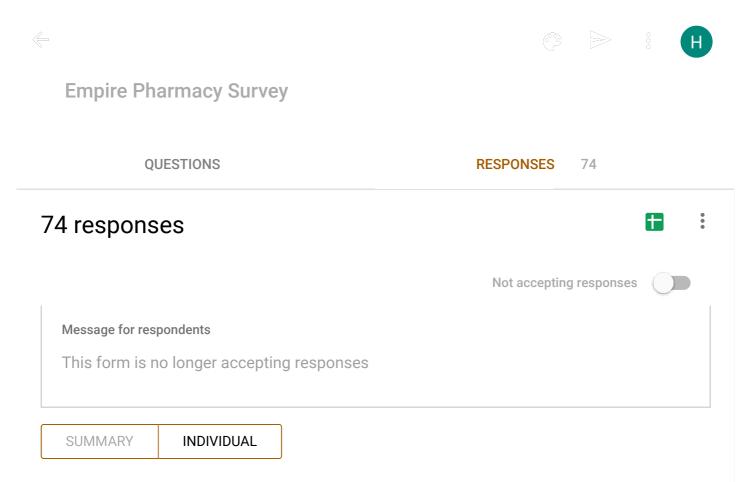

#### Which of the following best describes how you use this pharmacy

74 responses

**Question 9** 