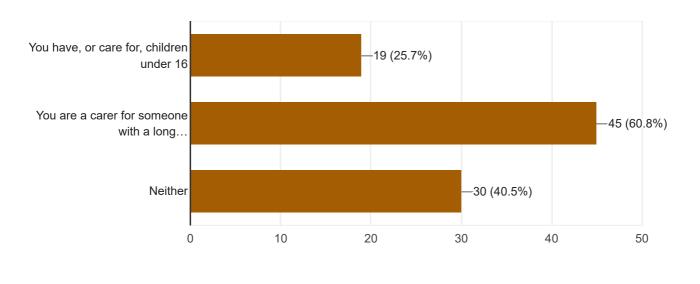

gle.com/forms/d/1LqhKVmETKW2C7VIFvFaXJkckp9MfdzPDnNqenj-JiJs/edit#responses



#### Which of the following best describes how you use this pharmacy

74 responses



**Question 9** 

# Finally, taking everything into account - the staff and the service provided - how would you rate this pharmacy?

74 responses



**Question 10** 

73%

If you have any comments about how the service from this pharmacy could be improved, please write them in here:

7 responses

Introduce minor ailments scheme It's a very good service. And im100% happy

it is a great pharmacy

Excellent service

they are very quick with deliveries

more info about the medicine

Fantastic staff's and so convenient

Q11-13

#### Q11) How old are you

74 responses





### Q13) Which of the following apply to you:

74 responses