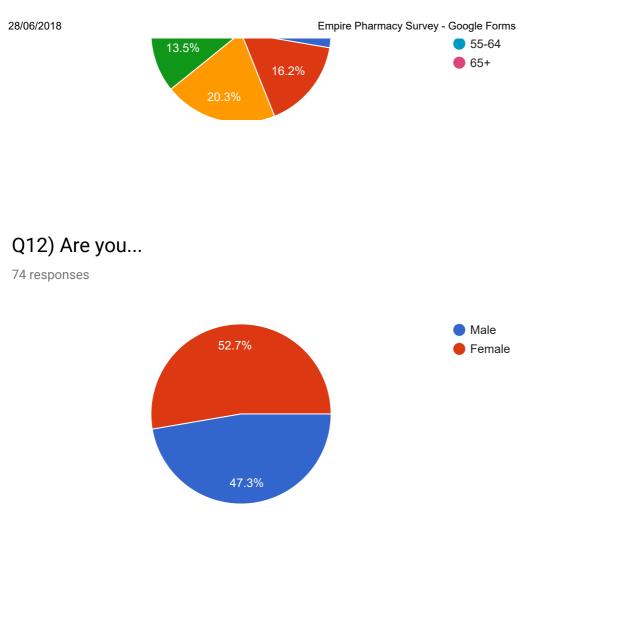

#### Q11) How old are you

74 responses

### Q13) Which of the following apply to you:

74 responses