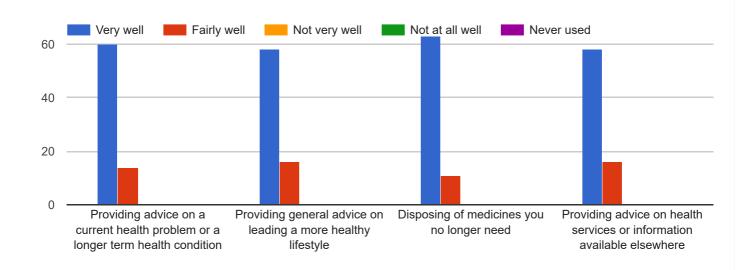

Question 6

Thinking about all the times you have used this pharmacy, how well do you think it provides each of the following services?

**Question 7** 

Have you ever been given advice about any of the following by the pharmacist or pharmacy staff?