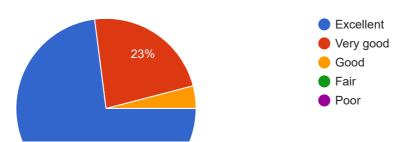

# Finally, taking everything into account - the staff and the service provided - how would you rate this pharmacy?

74 responses

**Question 10** 

73%

If you have any comments about how the service from this pharmacy could be improved, please write them in here: