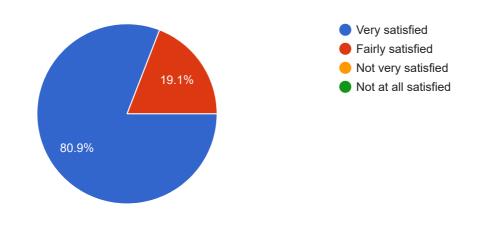

### If you used the pharmacy service for another NHS service, how satisfied were you with the time it took to provide this service?

73 responses