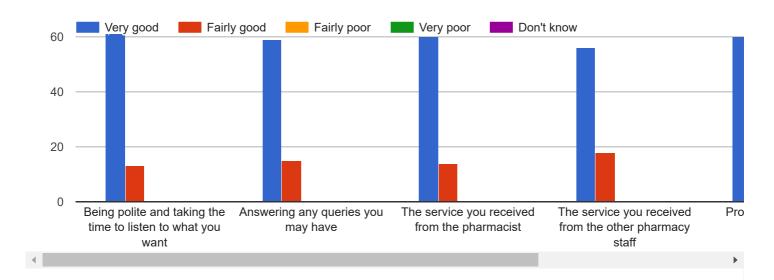

#### **Question 4**

Thinking about any previous use of the pharmacy, as well as today's, how would you rate the pharmacy on the following factors?

**Question 5** 

Again, including any previous use of this pharmacy, how would you rate the pharmacist(s) and the other staff who work there? Please tick one box for each aspect of the service listed below, to show how good or poor you think it is: