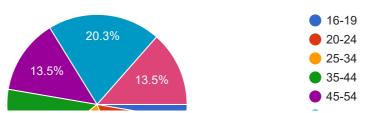

ollowing by the pharmacist or pharmacy staff?



https://docs.google.com/forms/d/1LqhKVmETKW2C7VIFvFaXJkckp9MfdzPDnNqenj-JiJs/edit#responses



#### Which of the following best describes how you use this pharmacy

74 responses



**Question 9** 

# Finally, taking everything into account - the staff and the service provided - how would you rate this pharmacy?

74 responses



**Question 10** 

73%

If you have any comments about how the service from this pharmacy could be improved, please write them in here:

7 responses

Introduce minor ailments scheme It's a very good service. And im100% happy

it is a great pharmacy

Excellent service

they are very quick with deliveries

more info about the medicine

Fantastic staff's and so convenient

Q11-13

#### Q11) How old are you

74 responses





### Q13) Which of the following apply to you:

74 responses