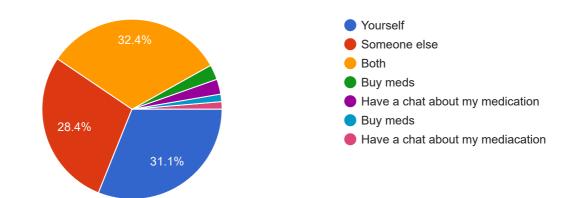

## If you had a prescription delivered today, how satisfied were you with the time it took to provide your prescription?

68 responses

**Question 3** 