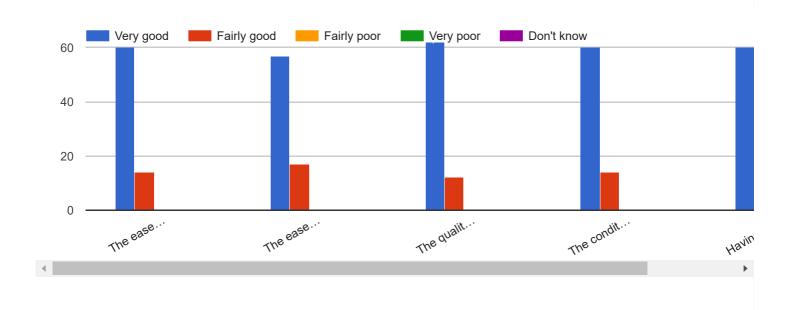

#### **Question 4**

Thinking about any previous use of the pharmacy, as well as today's, how would you rate the pharmacy on the following factors?

**Question 5** 

Again, including any previous use of this pharmacy, how would you rate the pharmacist(s) and the other staff who work there? Please tick one box for each aspect of the service listed below, to show how good or poor you think it is: